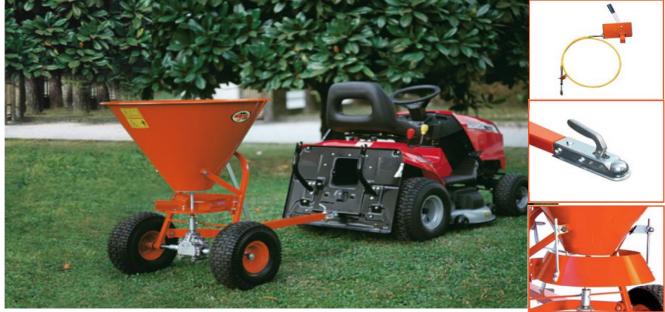

The ground drive mechanism means you can pull these units with you ATV, Riding Mower, Golf Cart, or any other similar vehicle.

## **Features Include:**

- Adjustable hitch for horizontal operation with most vehicles
- Clevis Hitch W/Optional Ball Hitch Available (Shown inset)
- Heavy Duty Spinner Disc W/Adjustable Vanes
- High Flotation 16x6.50-8 Tires for maximum stability.
- Easy maintanence axle lubrication points.
- Easy drive disconnect for tranport
- Salt/Sand Kit availble (shown inset)
- Remote Control Kit Available (shown inset)