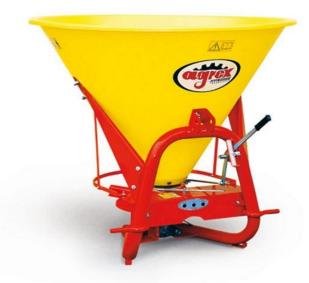

## XA/XL Series Spin Spreaders by AGREX

Agitator

Stainless Steel Disc

Salt/Sand Deflector

Precision material application is assured with your AGREX XA and XL Series Spin Spreaders. Produced by the recognized world leader in spreader quality and design, these units have been time tested and proven all over the world. Useful for application of many types of materials. These spreaders are used by farmers, landscapers, golf courses, grounds keepers, homeowners and field sportsmen alike.

## Standard Features Include:

- High Temperature Epoxy Finish
- Eurocardan Series 1 PTO Shaft
- Optional Stainless Disc With Adjustable Vanes
- Heavy Duty Tubular Steel Chasis
- Standard Rigid Agitator
- Choice of Spun Steel or Polypropylene Hoppers