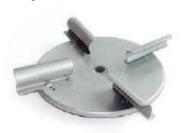

## XA/XL Series Spin Spreaders by AGREX

Agitator

Stainless Steel Disc

Salt/Sand Deflector

Precision material application is assured with your AGREX XA and XL Series Spin Spreaders. Produced by the recognized world leader in spreader quality and design, these units have been time tested and proven all over the world. Useful for application of many types of materials. These spreaders are used by farmers, landscapers, golf courses, grounds keepers, homeowners and field sportsmen alike.

## Standard Features Include:

- High Temperature Epoxy Finish
- Eurocardan Series 1 PTO Shaft
- Optional Stainless Disc With Adjustable Vanes
- Heavy Duty Tubular Steel Chasis
- Standard Rigid Agitator
- Choice of Spun Steel or Polypropylene Hoppers

- Bottom Opening Material Gates
- Optional Remote Control Cable
- Optional Salt/Sand Deflector
- Optional Left/Right Conveyors
- Optional Hydraulic Control Kit
- Solid Welded Hitch Pins

| , , , , , , , , , , , , , , , , , , , , | .*              |                 |                 |
|-----------------------------------------|-----------------|-----------------|-----------------|
| Model                                   | XA-150          | XA-500          | XL-500          |
| Machine Weight (LBS)                    | 99              | 119             | 110             |
| Carrying Capacity (LBS)                 | 1,212           | 1,212           | 1,212           |
| Spreading Width Max (Feet)              | 21 - 60         | 21 - 60         | 21 - 60         |
| Machine Height (Inch)                   | 36              | 45              | 45              |
| Hopper Material Type                    | Spun Steel      | Spun Steel      | Polypropylene   |
| Spreader Disc Material                  | EP Coated Steel | EP Coated Steel | EP Coated Steel |
| Rigid Mini-Agitator                     | Standard        | Standard        | Standard        |
| Spreading Vanes                         | 4               | 4               | 4               |
| Tumble Agitator                         | Optional        | Optional        | Optional        |
| Salt/Sand Deflector                     | Optional        | Optional        | Optional        |
| Hydraulic Control                       | Optional        | Optional        | Optional        |
| Fertilizer Conveyor 1 or 2 Row          | Optional        | Optional        | Optional        |
| Remote Mech. Cable Control              | Optional        | Optional        | Optional        |