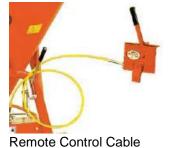

- Bottom Opening Material Gates
- Optional Remote Control Cable
- Optional Salt/Sand Deflector
- Optional Left/Right Conveyors
- Optional Hydraulic Control Kit
- Solid Welded Hitch Pins

| , , , , , , , , , , , , , , , , , , , , | .*              |                 |                 |
|-----------------------------------------|-----------------|-----------------|-----------------|
| Model                                   | XA-150          | XA-500          | XL-500          |
| Machine Weight (LBS)                    | 99              | 119             | 110             |
| Carrying Capacity (LBS)                 | 1,212           | 1,212           | 1,212           |
| Spreading Width Max (Feet)              | 21 - 60         | 21 - 60         | 21 - 60         |
| Machine Height (Inch)                   | 36              | 45              | 45              |
| Hopper Material Type                    | Spun Steel      | Spun Steel      | Polypropylene   |
| Spreader Disc Material                  | EP Coated Steel | EP Coated Steel | EP Coated Steel |
| Rigid Mini-Agitator                     | Standard        | Standard        | Standard        |
| Spreading Vanes                         | 4               | 4               | 4               |
| Tumble Agitator                         | Optional        | Optional        | Optional        |
| Salt/Sand Deflector                     | Optional        | Optional        | Optional        |
| Hydraulic Control                       | Optional        | Optional        | Optional        |
| Fertilizer Conveyor 1 or 2 Row          | Optional        | Optional        | Optional        |
| Remote Mech. Cable Control              | Optional        | Optional        | Optional        |