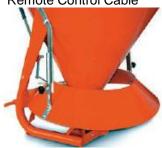

## XA/XL Series Spin Spreaders by AGREX

Agitator

Stainless Steel Disc

Salt/Sand Deflector

Precision material application is assured with your AGREX XA and XL Series Spin Spreaders. Produced by the recognized world leader in spreader quality and design, these units have been time tested and proven all over the world. Useful for application of many types of materials. These spreaders are used by farmers, landscapers, golf courses, grounds keepers, homeowners and field sportsmen alike.

## Standard Features Include:

- High Temperature Epoxy Finish
- Eurocardan Series 1 PTO Shaft
- Optional Stainless Disc With Adjustable Vanes
- Heavy Duty Tubular Steel Chasis
- Standard Rigid Agitator
- Choice of Spun Steel or Polypropylene Hoppers