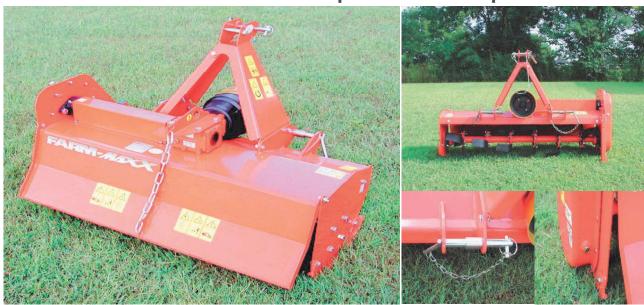

## **FTC Series Rotary Tillers**

36, 40, and 48 Inch Rotary Tillers
Perfect for Sub-Compact Tractors up to 25 HP

The FTC Series provides the perfectly designed rotary tillers for serious gardeners and those operating sub-compact and compact tractors. These well-built tillers guarantee dependable service and top notch results year after year.

## **Standard Features Include:**

- Six tines per flange on FTC 48, four tines per flange on FTC 36 and 40
- Drive Housing Oil Level Sight Glass for Ease of Maintenance
- Heavy Duty Zinc Plated Jack Stand
- Shear bolt PTO

## **Options Include:**

-Slip Clutch PTO

| 36<br>4.75<br>4<br>16<br>Chain | 40<br>4.75<br>4<br>20<br>Chain                        | 48<br>4.75<br>6<br>36                                                                           |
|--------------------------------|-------------------------------------------------------|-------------------------------------------------------------------------------------------------|
| 4<br>16                        | 4<br>20                                               | 6<br>36                                                                                         |
| 16                             | 20                                                    | 36                                                                                              |
| 34.0                           | 10.05 10.00                                           | F 7 3 3 3 5 5 5 5 5 5 5 5 5 5 5 5 5 5 5 5                                                       |
| Chain                          | Chain                                                 | OI-                                                                                             |
| CHILIT                         | Chain                                                 | Chain                                                                                           |
| near Bolt                      | Shear Bolt                                            | Shear Bolt                                                                                      |
| ip Clutch                      | Slip Clutch                                           | Slip Clutch                                                                                     |
| Cat. I                         | Cat. I                                                | Cat. I                                                                                          |
| 13-17                          | 15-20                                                 | 20-25                                                                                           |
| 540                            | 540                                                   | 540                                                                                             |
| 2                              | 2                                                     | 2                                                                                               |
| 253                            | 275                                                   | 297                                                                                             |
|                                | near Bolt<br>ip Clutch<br>Cat. I<br>13-17<br>540<br>2 | near Bolt Shear Bolt<br>ip Clutch Slip Clutch<br>Cat. I Cat. I<br>13-17 15-20<br>540 540<br>2 2 |